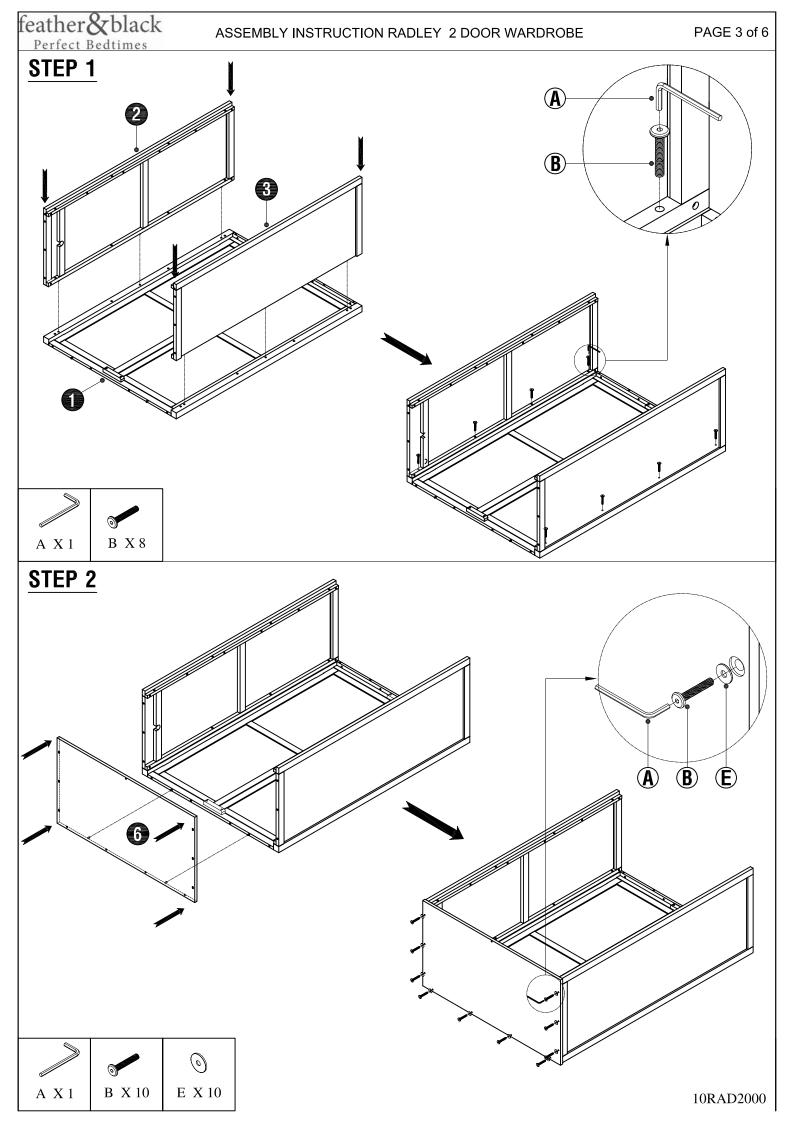

re loose
- Drawers are fitted with drawer stops to prevent them from being pulled out completely. The stops are attached to the inside back panel of the drawer box. To release part open the drawer and turn the wooden drawer stop whilst removing the drawer.
- Wall ties are included for the following items: Wardrobe, 3 and 5 Drawer Chests please fit them according to the instructions

# **PRODUCT CARE**

- Do not use abrasives or cleaning products which may contain ammonia or solvents
- Any spills should be removed immediately
- Wipe clean using a soft damp cloth followed by dry cloth
- Take care when handling or moving the furniture. Careless handling can damage wooden furniture, try to lift rather than drag.
- Colour may vary due to this being a natural product.

# **TOOLS REQUIRED**