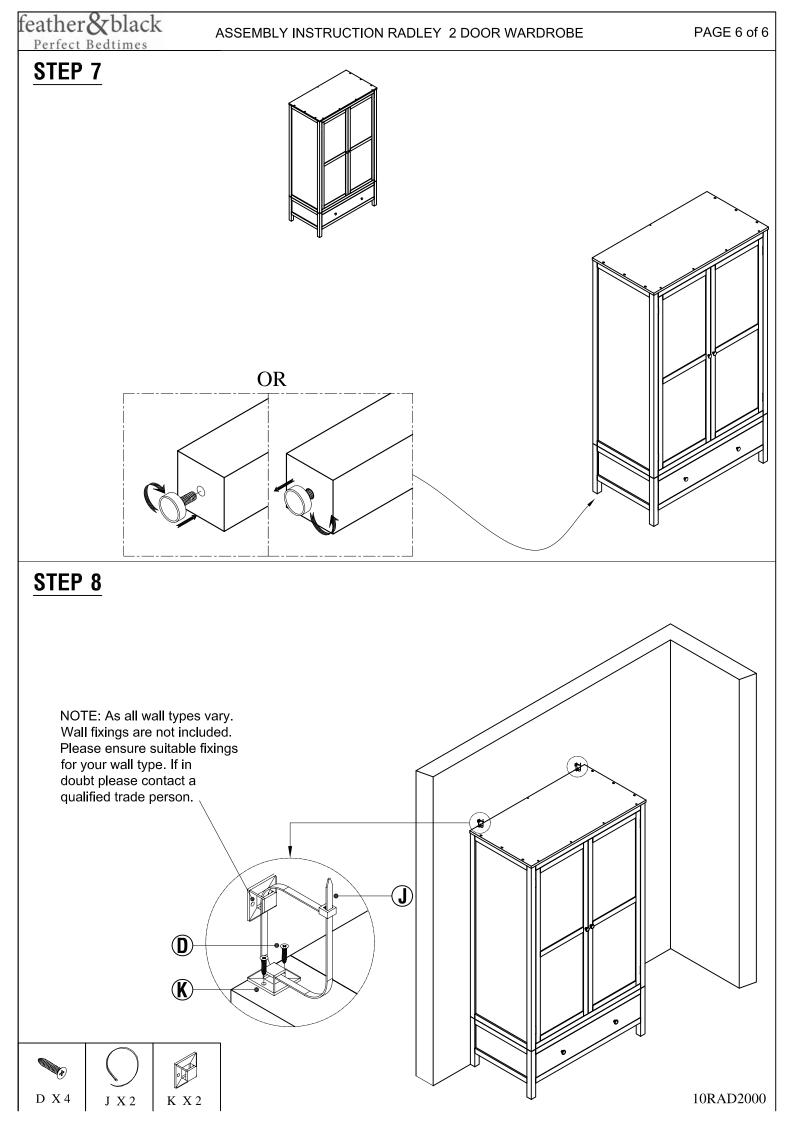

# **PRODUCT SAFETY**

- All assembly fastenings should always be tightened properly and care should be taken that no fittings are loose
- Drawers are fitted with drawer stops to prevent them from being pulled out completely. The stops are attached to the inside back panel of the drawer box. To release part open the drawer and turn the wooden drawer stop whilst removing the drawer.
- Wall ties are included for the following items: Wardrobe, 3 and 5 Drawer Chests please fit them according to the instructions