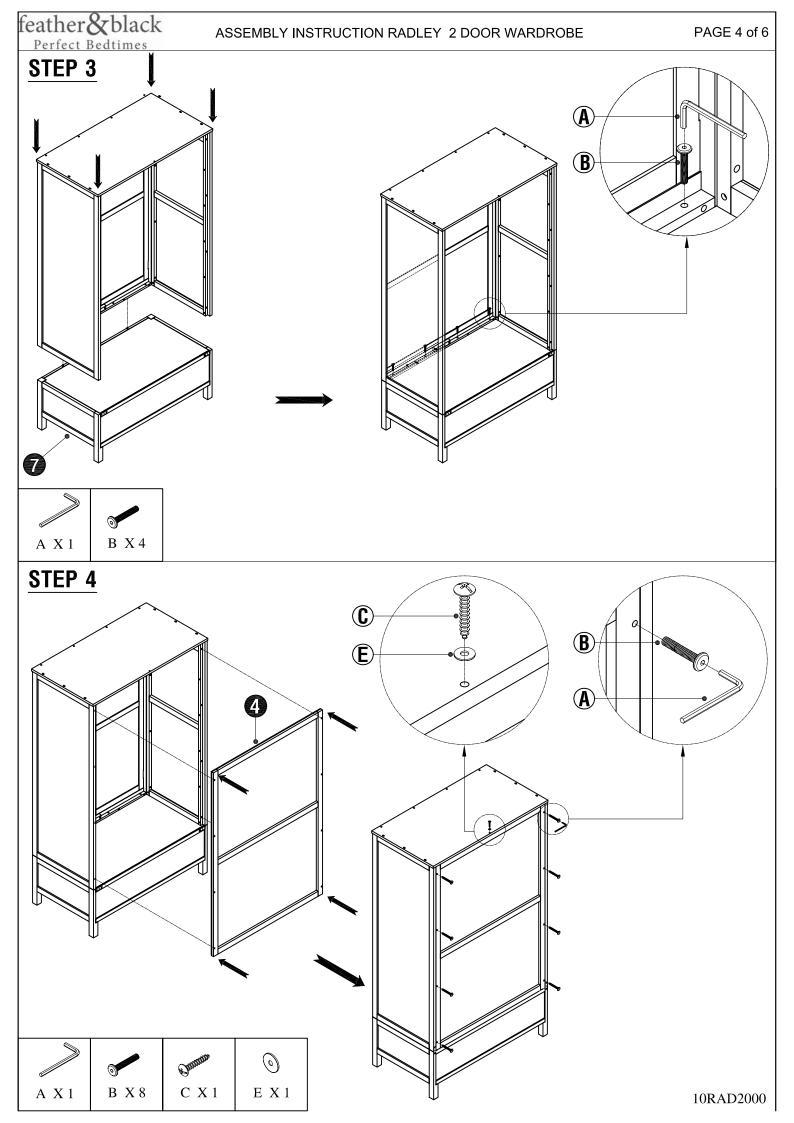

loose
- Drawers are fitted with drawer stops to prevent them from being pulled out completely. The stops are attached to the inside back panel of the drawer box. To release part open the drawer and turn the wooden drawer stop whilst removing the drawer.
- Wall ties are included for the following items: Wardrobe, 3 and 5 Drawer Chests please fit them according to the instructions

# **PRODUCT CARE**

- Do not use abrasives or cleaning products which may contain ammonia or solvents
- Any spills should be removed immediately
- Wipe clean using a soft damp cloth followed by dry cloth
- Take care when handling or moving the furniture. Careless handling can damage wooden furniture, try to lift rather than drag.
- Colour may vary due to this being a natural product.

# **TOOLS REQUIRED**