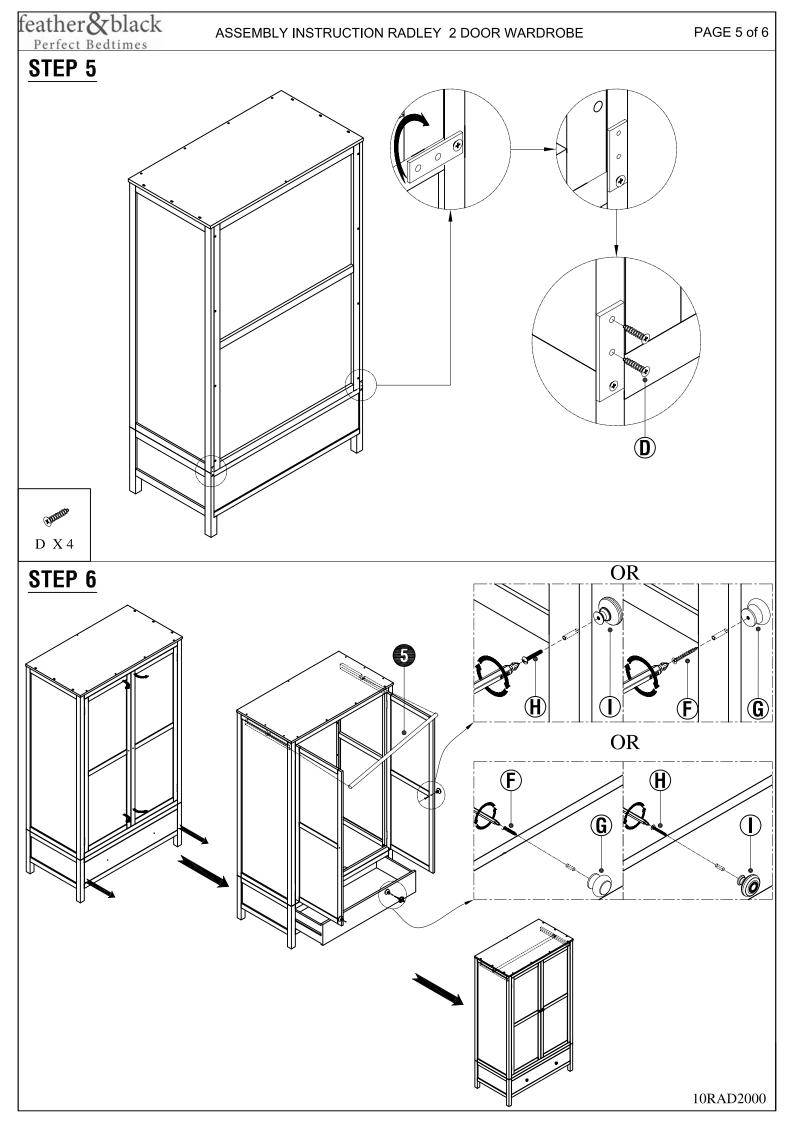

oose
- Drawers are fitted with drawer stops to prevent them from being pulled out completely. The stops are attached to the inside back panel of the drawer box. To release part open the drawer and turn the wooden drawer stop whilst removing the drawer.
- Wall ties are included for the following items: Wardrobe, 3 and 5 Drawer Chests please fit them according to the instructions

# **PRODUCT CARE**

- Do not use abrasives or cleaning products which may contain ammonia or solvents
- Any spills should be removed immediately
- Wipe clean using a soft damp cloth followed by dry cloth
- Take care when handling or moving the furniture. Careless handling can damage wooden furniture, try to lift rather than drag.
- Colour may vary due to this being a natural product.

# **TOOLS REQUIRED**