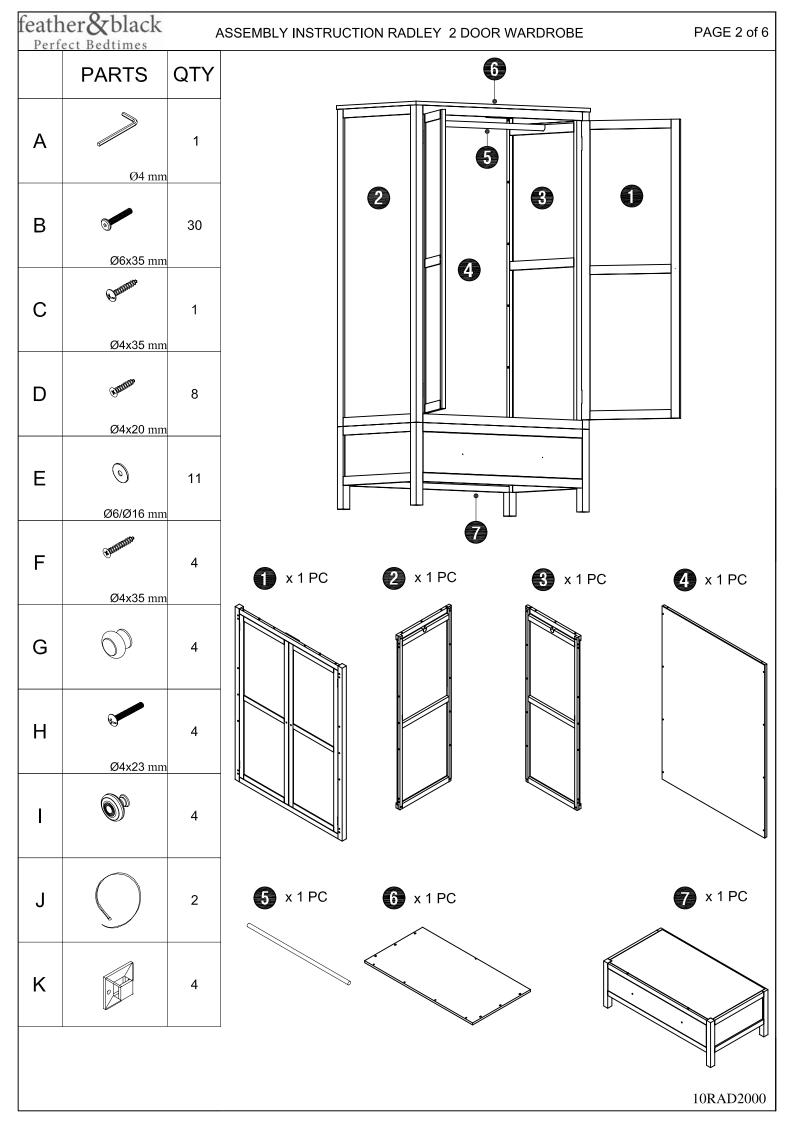

are loose
- Drawers are fitted with drawer stops to prevent them from being pulled out completely. The stops are attached to the inside back panel of the drawer box. To release part open the drawer and turn the wooden drawer stop whilst removing the drawer.
- Wall ties are included for the following items: Wardrobe, 3 and 5 Drawer Chests please fit them according to the instructions

# **PRODUCT CARE**

- Do not use abrasives or cleaning products which may contain ammonia or solvents
- Any spills should be removed immediately
- Wipe clean using a soft damp cloth followed by dry cloth
- Take care when handling or moving the furniture. Careless handling can damage wooden furniture, try to lift rather than drag.
- Colour may vary due to this being a natural product.

# **TOOLS REQUIRED**